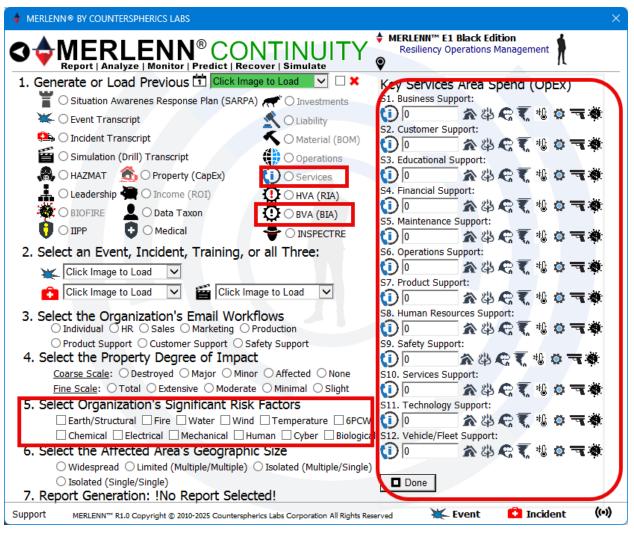

## **Question: What are Operations?**

**Answer**: The Services tool is a Business Vulnerability and Impact Assessment (BIA) tool which allows you to monitor your aggregated services operational spending and the associated risks, vulnerabilities, and impacts tied to each area of services. Why? This allows you to see and plan for impacts affecting your business. Services allow you to identify, prioritize, and report the vulnerabilities that significantly impact the services areas of your business so you can properly and strategically address the How, Who, What, Where and When effectively for vulnerability if/when they present themselves. By understanding the financial impact on each are of your services, you are better able to estimate service(s) operational losses or gains on the financial health of each of your business' services.

Very simply this allows you to plan for (budget), allocate, and focus on "hardening "and or better preparing the resiliency of those areas and their financials that are critical to the services offered by your business.